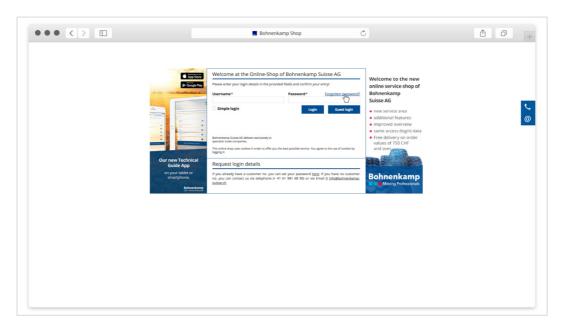

## Forgot password

1. If you have forgotten your password, just click on "Forgot password" on the login page to create a new password.

2. Enter your customer ID and your e-mail-address that is correlated with your account information in order to identify you. If you are not sure about your customer ID or e-mail-address, please contact our shop-hotline.