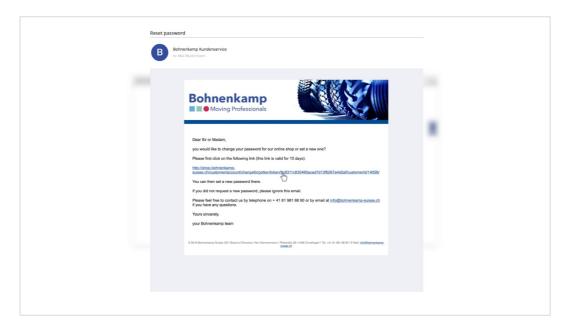

3. After that you will receive an e-mail, in which you are requested to set a new password. **Caution**: The e-mail will be sent to the address, that is correlated to your customer account. Please check your spam folder, too. In this e-mail you will find a link that you need to follow.