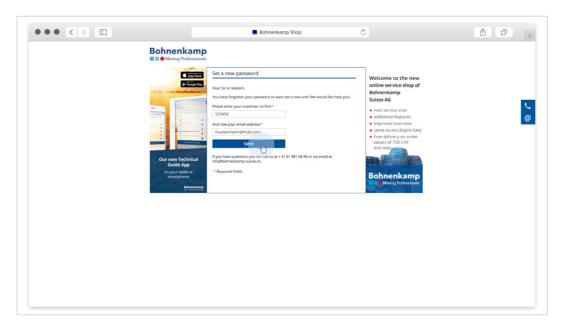

## Forgot password

1. If you have forgotten your password, just click on "Forgot password" on the login page to create a new password.

2. Enter your customer ID and your e-mail-address that is correlated with your account information in order to identify you. If you are not sure about your customer ID or e-mail-address, please contact our shop-hotline.

3. After that you will receive an e-mail, in which you are requested to set a new password. **Caution**: The e-mail will be sent to the address, that is correlated to your customer account. Please check your spam folder, too. In this e-mail you will find a link that you need to follow.