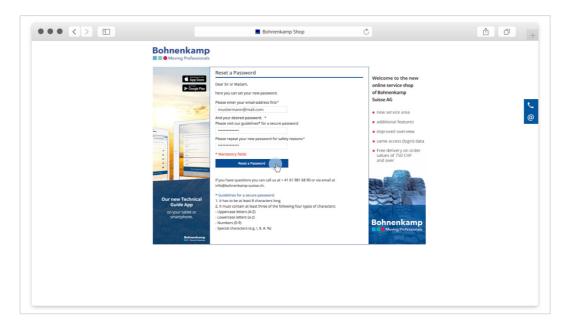

4. After you have been redirected, you can set a new password and use it to log into the shop.