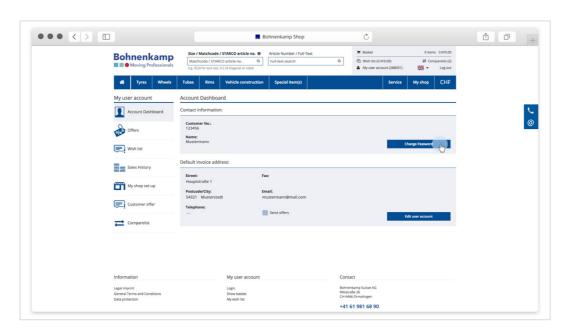

## **Password**

1. To change your password, click on "My user account" in the top right corner.

2. Click on the first menu item "Account dashboard".

3. Now you can click on the "Change password" button in the first area of your contact information. Enter your current password into the first field. For reasons of privacy protection you need to enter your desired new password twice, in accordance to the displayed password guidelines down below.

- 4. Just use the "Save" button to activate your new password.
- 5. You have changed the password for all users of your company. Please be advised to inform your coworkers accordingly.