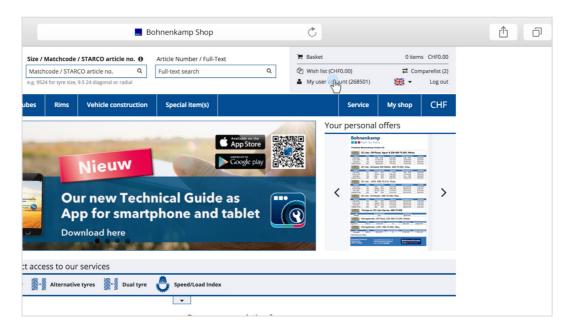

## **Password**

1. To change your password, click on "My user account" in the top right corner.

2. Click on the first menu item "Account dashboard".

3. Now you can click on the "Change password" button in the first area of your contact information. Enter your current password into the first field. For reasons of privacy protection you need to enter your desired new password twice, in accordance to the displayed password guidelines down below.