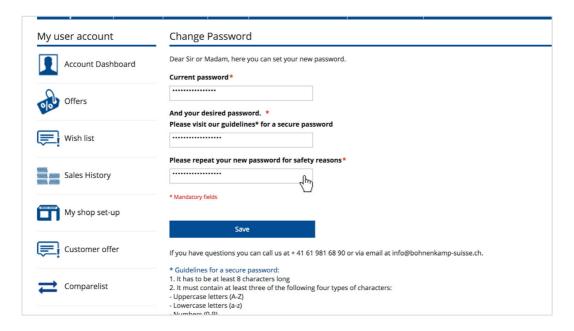

- 4. Just use the "Save" button to activate your new password.
- 5. You have changed the password for all users of your company. Please be advised to inform your coworkers accordingly.