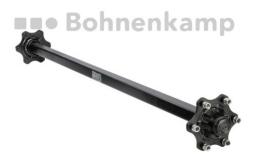

## Bohnenkamp Moving Professionals

Laufachse 3500/4100/3000 kg bei 40 km/h 2150 mm Spur, Achskörper 60 mm VKT 6/160/205, M18 x 1.5

## Product-No.: 40460184

## **Technical Information:**

Product number

40460184