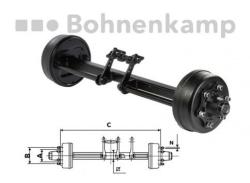

Bremsachse 6500/7500/6000 kg bei 40 km/h 1360 mm Spur, 6/160/205, M18 x 1.5, 70 mm VKT Bremse 300x90, 309E, Hebel mittig

Product-No.: 40470175

**Technical Information:** 

Product number 40470175