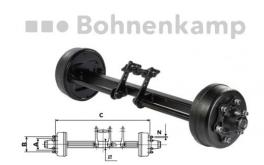

Bremsachse 4000/5000/3500 kg bei 40 km/h 1800 mm Spur, 6/161/205, M18 x 1.5, 60 mm VKT Bremse 300x60, 306E, Hebel mittig

Product-No.: 40470126

**Technical Information:** 

Product number 40470126