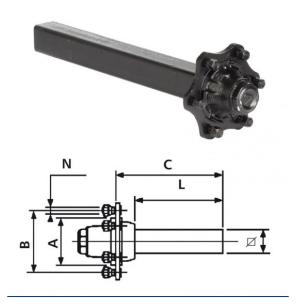

## Bohnenkamp Moving Professionals

Laufachsstummel 4600/5000/4250 kg bei 40 km/h 674/750 mm lang, Achskörper 80 mm VKT 6/160/205/M18 x 1.5

## **Technical Information:**

Product number

40451544