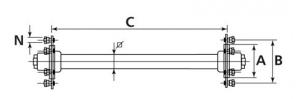

Laufachse 4200/5000/3800 kg bei 40 km/h 2000 mm Spur, Achskörper 60 mm VKT 6/160/205, M18 x 1.5

Product-No.: 40460180