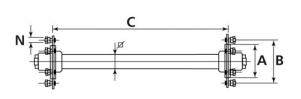

Laufachse 3500/4100/3000 kg bei 40 km/h 2150 mm Spur, Achskörper 55 mm VKT 6/160/205, M18 x 1.5

Product-No.: 40460112