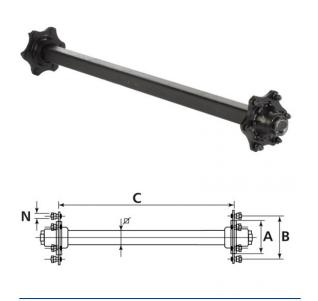

## Bohnenkamp Moving Professionals

Laufachse 1650/1950/1450 kg bei 40 km/h 2000 mm Spur, Achskörper 45 mm VKT 5/66/112, M14 x 1.5

## **Technical Information:**

Product number

40460056