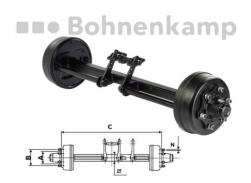

Bremsachse 6700/7500/6000 kg bei 40 km/h 1600 mm Spur, 6/160/205, M18 x 1.5, 70 mm VKT Bremse 300x90, 309E, Hebel 200 mm links versetzt

Product-No.: 40470200

**Technical Information:** 

Product number 40470200