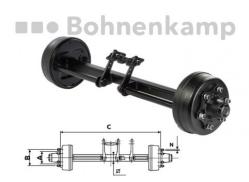

Bremsachse 4000/5000/3500 kg bei 40 km/h 1700 mm Spur, 6/160/205, M18 x 1.5, 60 mm VKT Bremse 300x90, 309E, Hebel mittig

Product-No.: 40470170

**Technical Information:** 

Product number 40470170