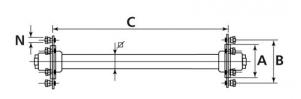

Laufachse 4000/5000/3500 kg bei 40 km/h 1600 mm Spur, Achskörper 60 mm VKT 6/160/205, M18 x 1.5

Product-No.: 40460160