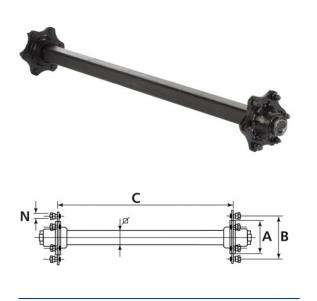

## Bohnenkamp Moving Professionals

Laufachse 3500/4100/3000 kg bei 40 km/h 1360 mm Spur, Achskörper 60 mm VKT 6/160/205, M18 x 1.5

## **Technical Information:**

Product number

40460120