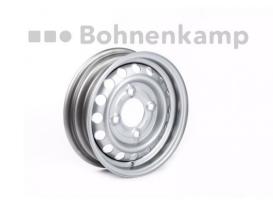

Hints and features:

Felni 4.50 J x 13 H2, ALV, Ezüst RAL9006 4/85/130, E1, O18.5mm, ET +30 710/760 kg - 100/140 km/h

Product-No.: 30055073

## **Technical Information:**

| Product number           | 30055073  |
|--------------------------|-----------|
| Manufacturer             | Accuride  |
| Rim Size                 | 4,5 x 13  |
| Hole number              | 4         |
| Hub bore                 | 85        |
| Bolt circle              | 130       |
| ET                       | +30       |
| Bolt hole execution      | E1        |
| Color                    | Ezüst     |
| Load capacity            | 710       |
| Speed                    | 100       |
| Weight kg                | 6,55      |
| Hump                     | H2        |
| Felgenzentrierung        | BZ        |
| Material                 | Acél      |
| Ein- / Mehrteilig        | einteilig |
| RAL                      | RAL9006   |
| Ventilsitz               | ALV       |
| Valve hole diameter [mm] | 11.3      |
|                          |           |