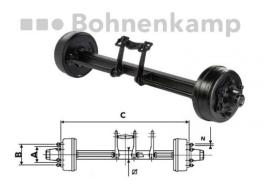

Rückmatikachse 5100/6000/4300 kg bei 40 km/h 2150 mm Spur, 6/161/205, M18 x 1.5, 70 mm VKT Bremse 300x90, 309R, Hebel 300 mm links versetzt

Product-No.: 40470317

**Technical Information:** 

Product number 40470317