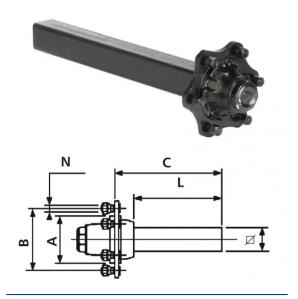

Laufachsstummel 1750/2050/1500 kg bei 40 km/h 204/250 mm lang, Achskörper 55 mm VKT 6/160/205/M18 x 1.5

Product-No.: 40451490