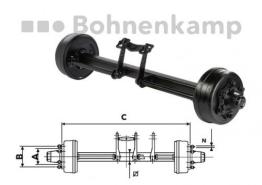

Rückmatikachse 6700/6700/6000 bei 40 km/h 1700 mm Spur, 6/160/205, M18 x 1.5, 70 mm VKT Bremse 300x90, 309T, TYP IM, Bremshebel mittig

Product-No.: 40470314