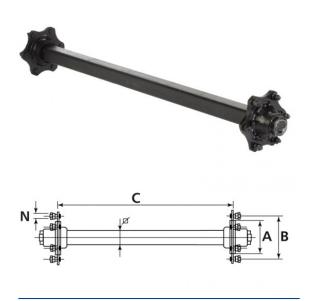

## Bohnenkamp Moving Professionals

Laufachse 1750/1950/1600 kg bei 40 km/h 1850 mm Spur, Achskörper 45 mm VKT 5/66/112, M14 x 1.5

## **Technical Information:**

Product number

40460052