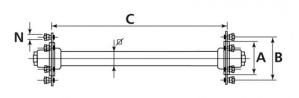

Laufachse 1650/1950/1450 kg bei 40 km/h 1580 mm Spur, Achskörper 40 mm VKT 5/66/112, M14 x 1.5

Product-No.: 40460006