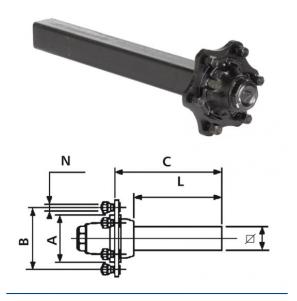

Laufachsstummel 2000/2500/1750 kg bei 40 km/h 698/750 mm lang, Achskörper 80 mm VKT 6/160/205/M18 x 1.5

Product-No.: 40451540