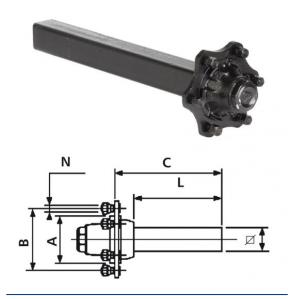

Laufachsstummel 1350/1600/1200 kg bei 40 km/h 253/300 mm lang, Achskörper 50 mm VKT 6/160/205/M18 x 1.5

Product-No.: 40451520