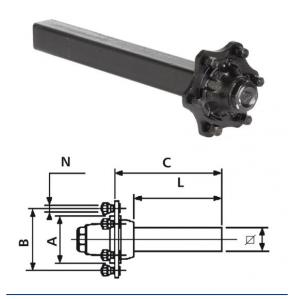

Laufachsstummel 2000/2500/1750 kg bei 40 km/h 300/350 mm lang, Achskörper 60 mm VKT 6/160/205/M18 x 1.5

Product-No.: 40451510