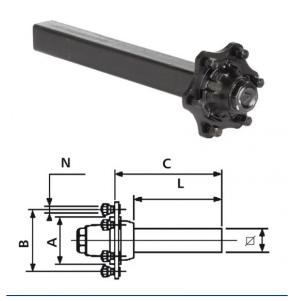

Laufachsstummel 825/975/725 kg bei 40 km/h 130/165 mm lang, Achskörper 40 mm VKT 5/66/112/M14 x 1.5, Typenschild lose

Product-No.: 40451485